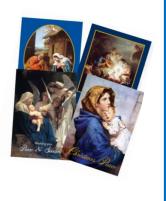

As we prepare for the season of Advent, we invite you to celebrate the true meaning of Christmas with our beautiful Christmas cards. These cards feature inspiring images and messages that reflect our Catholic faith and the joy of the birth of Christ.

By sending these cards to your family and friends, you can witness to the love of God and the hope of salvation. You can also support our parish, as the proceeds from the card sales will go towards our ministries and programs. These cards which will be available in the church fover during Sunday Masses. or the parish office during office hours, can be purchased at a cost of 3 for \$1.00 for the small cards and \$1.00 each for the large cards. Don't miss this opportunity to put Christ back into Christmas and share the good news with others. Thank you and God bless.

## **CHRISTMAS CARDS**