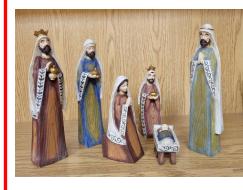

We are raffling off a beautiful Nativity Scene! Tickets can be purchased during the weekend Masses, or from the Parish office during office hours.

The winning ticket will be drawn during the New Year's Eve Dinner & Dance.

### Tickets prices are 1 for \$2.00; 3 for \$5.00; 7 for \$10.00.